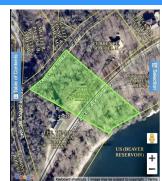

## 23465 War Eagle Blacktop, Springdale, AR 72764

- » Land | Lot: 82,328 ft<sup>2</sup> (1.89 acres)
- » More Info: 23465WarEagleBlacktop.IsForSale.com

http://www.hogproperties.com

1826 N. Crossover Rd Suite 4 Fayetteville, AR 72701 (479) 422-2935

The Virtual Realty Group Arkansas, LLC

Come build your dream home and toss in a shop on this almost 2 acre lot with exceptional views of Beaver Lake and frontage right up to the Corp line. Both water and electric are already on site and the lot has perked in the past, septic will be needed. Only 1 mile from War Eagle Marina and 30 minutes to Razorback Football and Basketball Games, so would make a great lake home, VRBO, AIR BnB or investment property if not making this your families forever home!